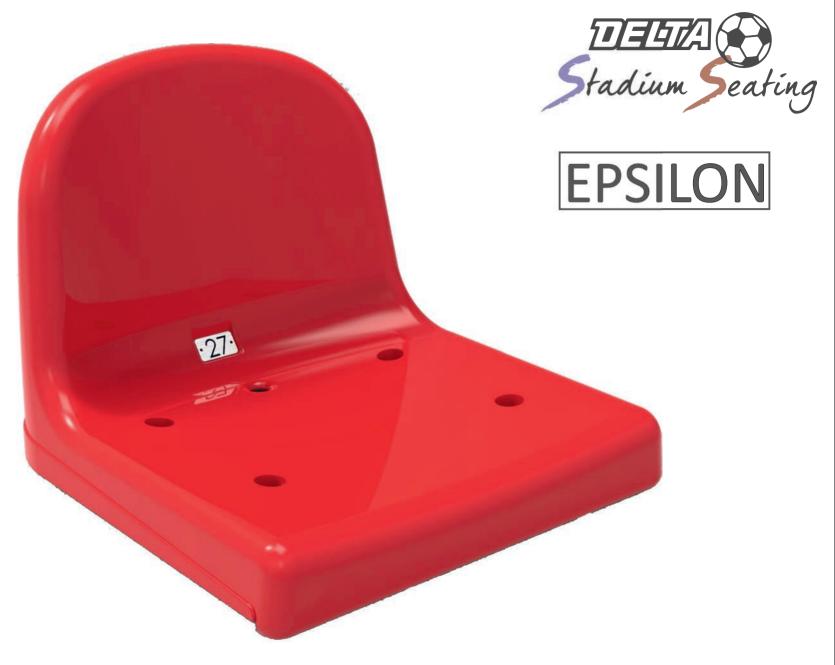

## **EPSILON TECHNICAL DATASHEET**

**b** Seat is moulded by injection in virgin high quality copolymer polypropylene.

- **b** Backrest is strengthened with double wall to prevent to be broken with vandalism.
- **%** UV and Antioxidant additives are used in color masterbatch with highest light-fastness color pigments to prevent color fade. (Light Resistance - EN ISO 4892-2)

**b** Orthopedic seating feature, which is comfortable for both the back and legs.

 $\mathfrak{h}$  There is a central drainage point which enables water go through.

**b** Shiny surface prevent dirt from accumulating inside the seats. Easy to clean.

**h** FR(fire retardent) additive is used to delay inflaming as required. Classified as UL94 V2 standard.

**b** Front design does not allow the seat to be pulled off.

y Seat is fixed onto the floor with 2 bolts after opening holes and placing dowels. The base and anchoring points of the seat are strengthened with additional ribs. Plastic caps placed on seat prevent water leaking inside the bolts.