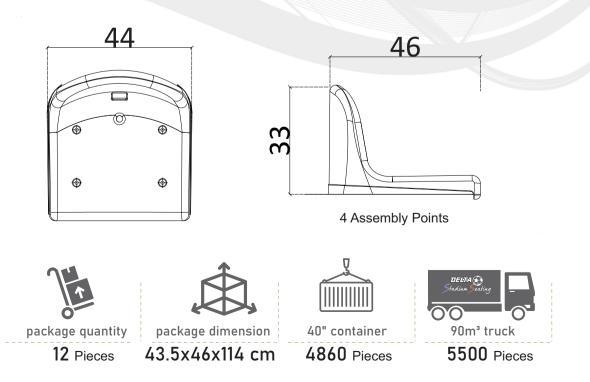

TOP VIEW

SIDE VIEW

PERSPECTIVE

## **EPSILON TECHNICAL DATASHEET**

**b** Seat is moulded by injection in virgin high quality copolymer polypropylene.

- **b** Backrest is strengthened with double wall to prevent to be broken with vandalism.
- **%** UV and Antioxidant additives are used in color masterbatch with highest light-fastness color pigments to prevent color fade. (Light Resistance - EN ISO 4892-2)

**b** Orthopedic seating feature, which is comfortable for both the back and legs.

 $\mathfrak{h}$  There is a central drainage point which enables water go through.

**b** Shiny surface prevent dirt from accumulating inside the seats. Easy to clean.

**h** FR(fire retardent) additive is used to delay inflaming as required. Classified as UL94 V2 standard.

**b** Front design does not allow the seat to be pulled off.

y Seat is fixed onto the floor with 2 bolts after opening holes and placing dowels. The base and anchoring points of the seat are strengthened with additional ribs. Plastic caps placed on seat prevent water leaking inside the bolts.