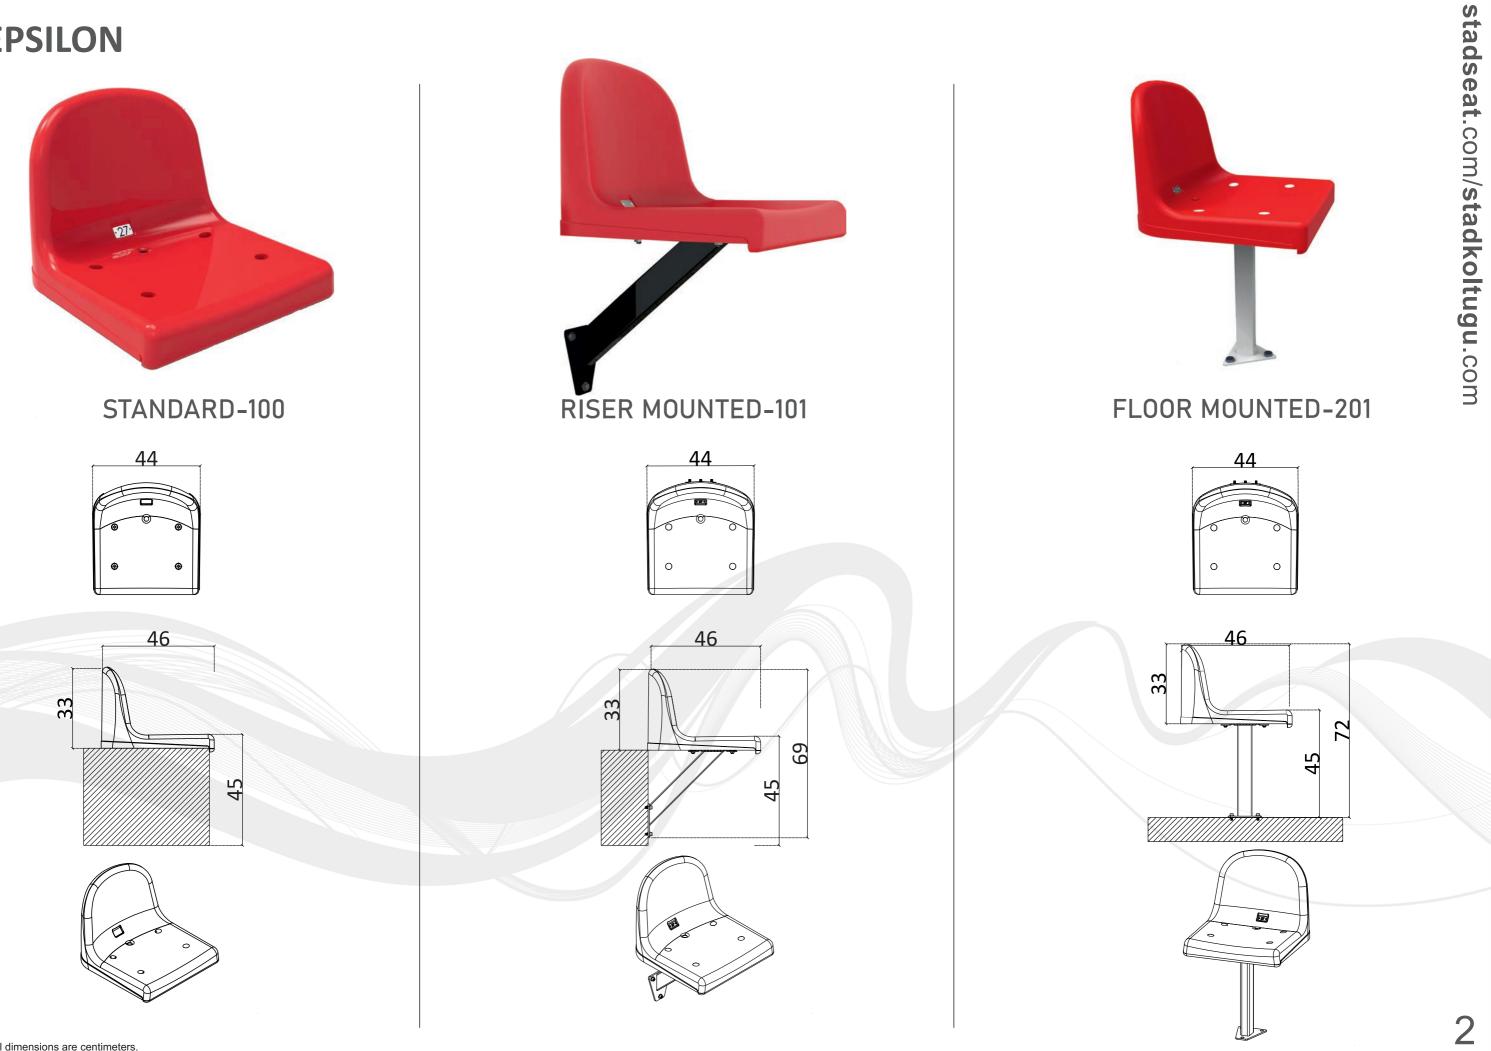

## **EPSILON TECHNICAL DATASHEET**

**b** Seat is moulded by injection in virgin high quality copolymer polypropylene.

- **b** Backrest is strengthened with double wall to prevent to be broken with vandalism.
- **%** UV and Antioxidant additives are used in color masterbatch with highest light-fastness color pigments to prevent color fade. (Light Resistance - EN ISO 4892-2)

**b** Orthopedic seating feature, which is comfortable for both the back and legs.

 $\mathfrak{h}$  There is a central drainage point which enables water go through.

**b** Shiny surface prevent dirt from accumulating inside the seats. Easy to clean.

**h** FR(fire retardent) additive is used to delay inflaming as required. Classified as UL94 V2 standard.

**b** Front design does not allow the seat to be pulled off.

y Seat is fixed onto the floor with 2 bolts after opening holes and placing dowels. The base and anchoring points of the seat are strengthened with additional ribs. Plastic caps placed on seat prevent water leaking inside the bolts.