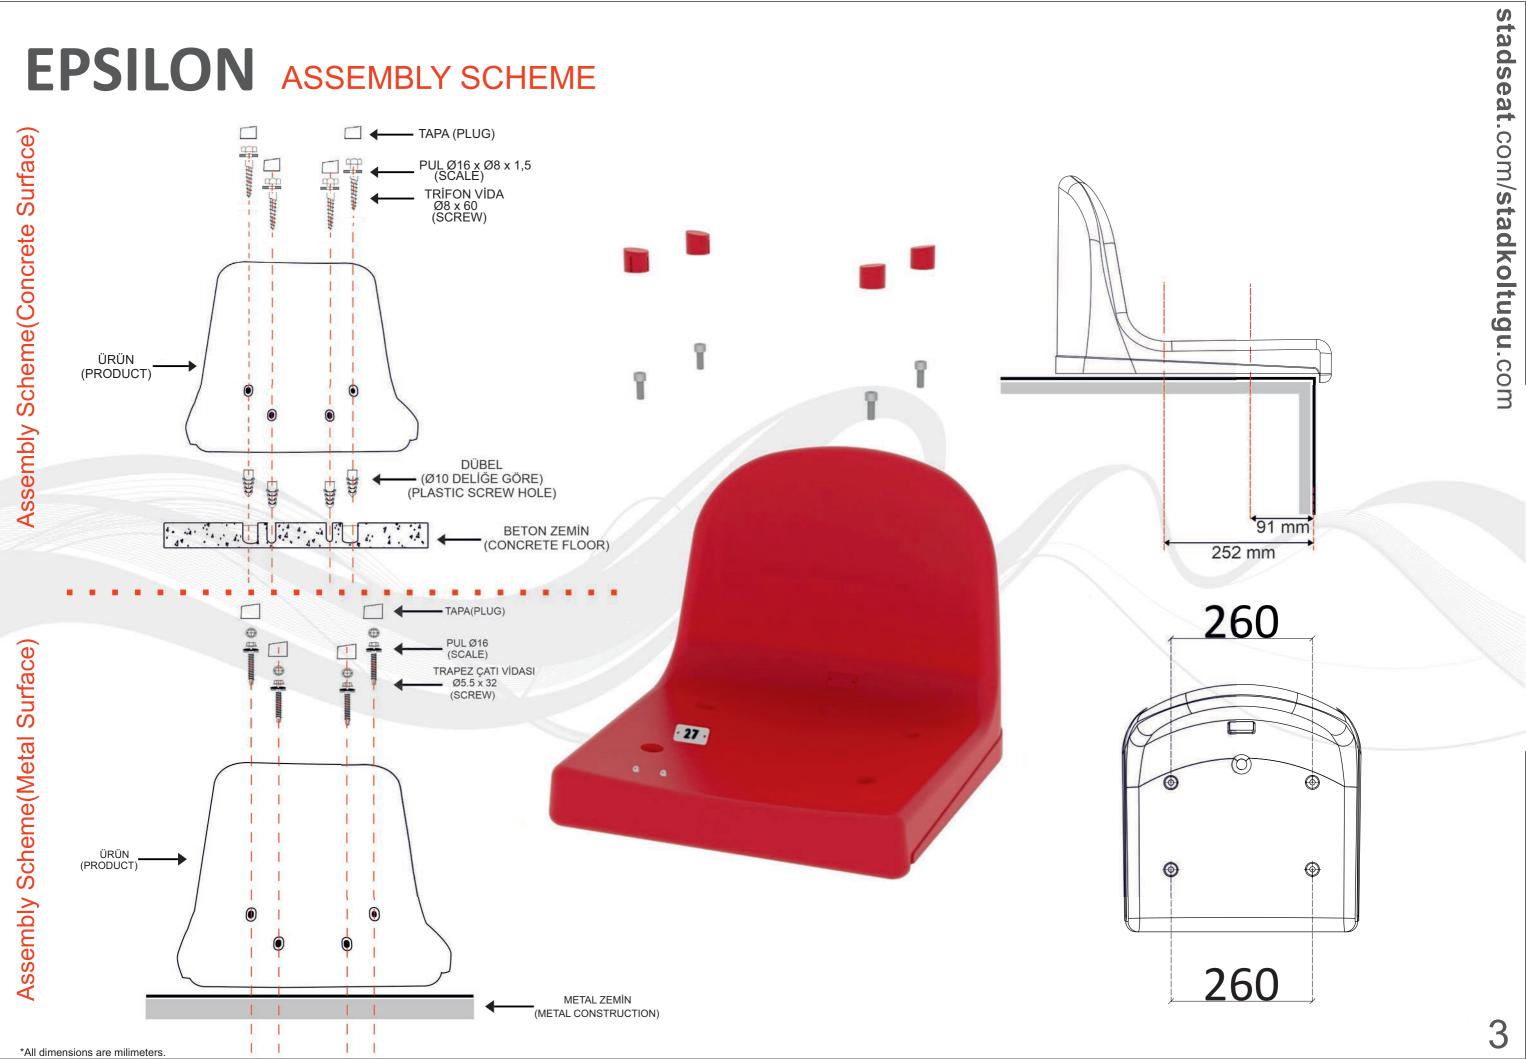

**h** FR(fire retardent) additive is used to delay inflaming as required. Classified as UL94 V2 standard.

**b** Front design does not allow the seat to be pulled off.

y Seat is fixed onto the floor with 2 bolts after opening holes and placing dowels. The base and anchoring points of the seat are strengthened with additional ribs. Plastic caps placed on seat prevent water leaking inside the bolts.